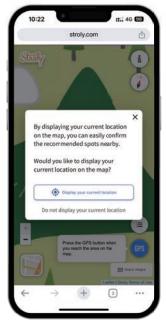

## When arriving in the map area and searching for a route (about iPhone)

1 Tap "Display your current location"

2 "Me" icon is your current location

3 Tap an icon you want to get informations

**4** Tap the allow button right side of the store name