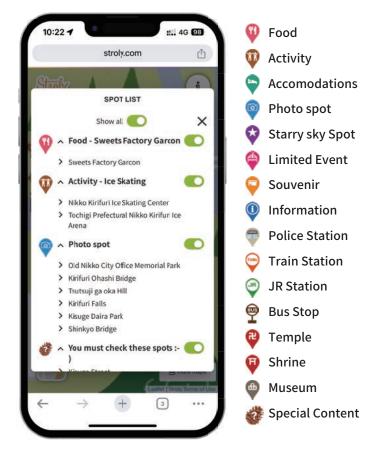

## Tap the icons in the map to see information on recommended facilities

**Spot Introdution Page** 

Spot List