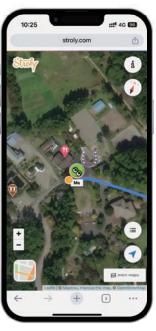

## Map switch button allows switching between illustrations, satellite images, and Google Maps

**Illustration Map** 

**Satellite Map** 

**Google Maps** 

**5** Display the route from your location to the venue

**7** Satellite Map

<Recommended environment for viewing> OS

- iOS 15.4 or higher
- · Android 7 or higher

Browser

iOS

- Safari 15.4 or higher
- Google Chrome latest version Android
- Chrome 92 or higher
- Firefox for Android 90 or higher