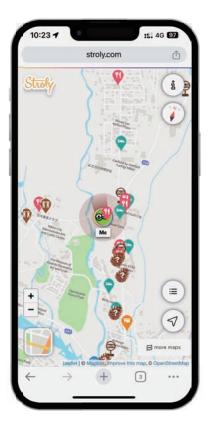

<Monitor>

<Entire Map>

- **10** i button...You can check more information about the map, e.g. map details, by tapping this button.
- **2 Compass button**...If you press the compass button while the illustration map is rotated, the map will return to the open state. In this state, if you press the compass button, the illustration map will rotate with the top of the screen facing north. If you press the compass button while the standard map is rotated, the standard map will rotate with the top of the screen facing north.
- **3 Spot List...**Shows a list of Spots on the map.
- **4 GPS button**...This button displays your current location on the map. If you are using the room function, click to open a window where you can give permission to share your current location.
- 5 + button...This button is used to scale the map.
- **6 Map switch button**...This button is for switching between the illustrated map and the standard map. The standard map displays the map selected in more maps.

more info is here

**ome maps...**Click to see standard maps to choose from, as well as maps included on the same board as the current map.