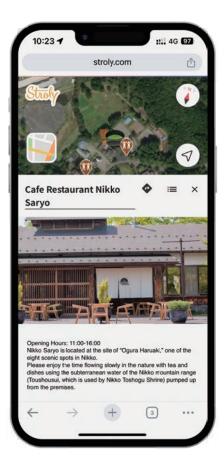

## Tap the icons in the map to see information on recommended facilities

**Spot Introdution Page** 

Spot List

## When arriving in the map area and searching for a route (about iPhone)

1 Tap "Display your current location"

2 "Me" icon is your current location

3 Tap an icon you want to get informations

**4** Tap the allow button right side of the store name