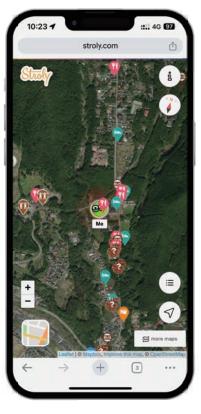

## Map switch button allows switching between illustrations, satellite images, and Google Maps

**Illustration Map** 

**Satellite Map** 

**Google Maps** 

**5** Display the route from your location to the venue

**7** Satellite Map

<Recommended environment for viewing> OS

- iOS 15.4 or higher
- · Android 7 or higher

Browser

iOS

- Safari 15.4 or higher
- Google Chrome latest version Android
- Chrome 92 or higher
- Firefox for Android 90 or higher