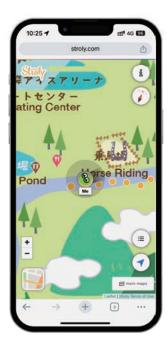

## Tap the icons in the map to see information on recommended facilities

**Spot Introdution Page** 

Spot List

## When arriving in the map area and searching for a route (about iPhone)

1 Tap "Display your current location"

2 "Me" icon is your current location

3 Tap an icon you want to get informations

**4** Tap the allow button right side of the store name