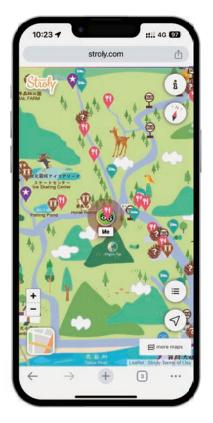

## Map switch button allows switching between illustrations, satellite images, and Google Maps

**Illustration Map** 

**Satellite Map** 

**Google Maps** 

## When arriving in the map area and searching for a route (about iPhone)

1 Tap "Display your current location"

2 "Me" icon is your current location

3 Tap an icon you want to get informations

**4** Tap the allow button right side of the store name