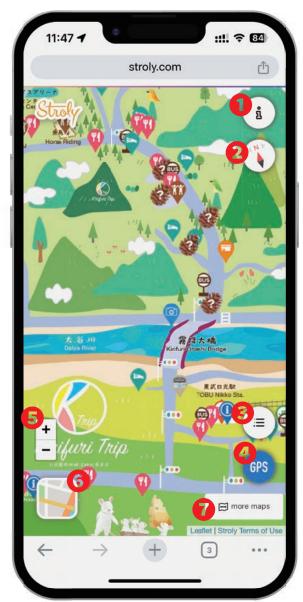

<Monitor>

<Entire Map>

- **10** i button...You can check more information about the map, e.g. map details, by tapping this button.
- **2 Compass button**...If you press the compass button while the illustration map is rotated, the map will return to the open state. In this state, if you press the compass button, the illustration map will rotate with the top of the screen facing north. If you press the compass button while the standard map is rotated, the standard map will rotate with the top of the screen facing north.
- **3 Spot List...**Shows a list of Spots on the map.
- **4 GPS button**...This button displays your current location on the map. If you are using the room function, click to open a window where you can give permission to share your current location.
- 5 + button...This button is used to scale the map.
- **6 Map switch button**...This button is for switching between the illustrated map and the standard map. The standard map displays the map selected in more maps.

more info is here

**ome maps...**Click to see standard maps to choose from, as well as maps included on the same board as the current map.